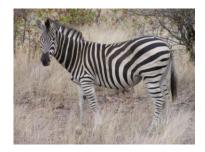

## ANIMAL ADAPTATIONS

Over time, through a process known as natural selection, animals change and adapt to be better suited for their habitat. Look at the following animals from the African savannah, and try to see if you can figure out how those traits helped the animal survive in that habitat.

What traits do you see?

How would these traits help this animal survive?

What traits do you see?

How would these traits help this animal survive?

What traits do you see?

How would these traits help this animal survive?