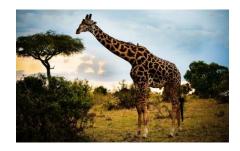

## ANIMAL ADAPTATIONS

Over time, through a process known as natural selection, animals change and adapt to be better suited for their habitat. Look at the following animals from the African savannah, and try to see if you can figure out how those traits helped the animal survive in that habitat.

What traits do you see?

How would these traits help this animal survive?

What traits do you see?

How would these traits help this animal survive?

What traits do you see?

How would these traits help this animal survive?