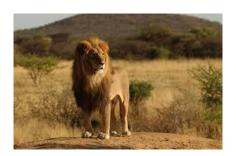

## ANIMAL ADAPTATIONS

Over time, through a process known as natural selection, animals change and adapt to be better suited for their habitat. Look at the following animals from the African savannah, and try to see if you can figure out how those traits helped the animal survive in that habitat.

What traits do you see?

How would these traits help this animal survive?

What traits do you see?

How would these traits help this animal survive?

What traits do you see?

How would these traits help this animal survive?